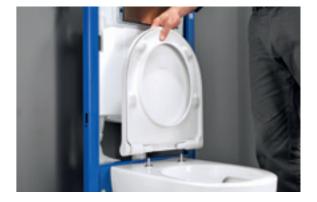

#### WC SEAT INSTALLED IN A HEARTBEAT

The WC seat is conveniently aligned and fixed from above without a template. In addition, the toggle plug for easy WC seat installation has been further developed to make removing it easy, too. It can be taken out completely without parts falling into the ceramic appliance. This makes installation even easier.