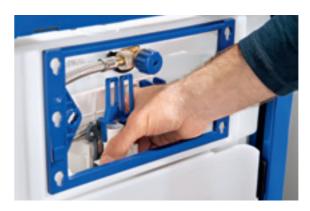

#### GEBERIT MASTERFIX

The Geberit MasterFix adapter makes installation tool-free and simple. In addition, overwind protection according to the tank cover principle ensures a reliable connection between the supply system and the concealed cistern.