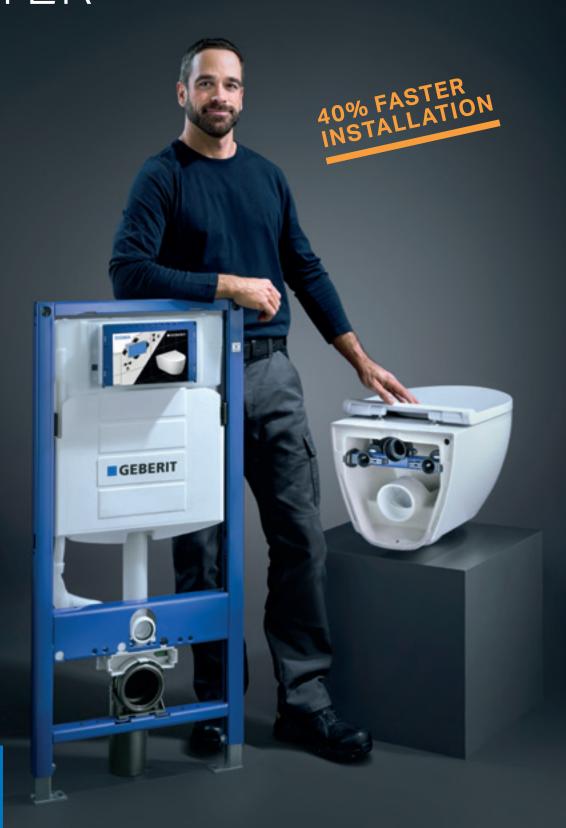

## PROFESSIONALS INSTALL GEBERIT

Geberit's concealed cistern and WC ceramic appliance go together optimally.

- Innovative installation techniques and easy maintenance mean that complete installation is 40 percent faster than with conventional cisterns and ceramic appliances
- By optimising flush geometry and hydraulics, flush performance is up to 10 times better than the standard requirement.

### 40 PERCENT FASTER INSTALLATION THAN CONVENTIONAL WC SYSTEMS

- Mostly tool-free installation
- Simple type EFF3 fastening
- Clever installation devices