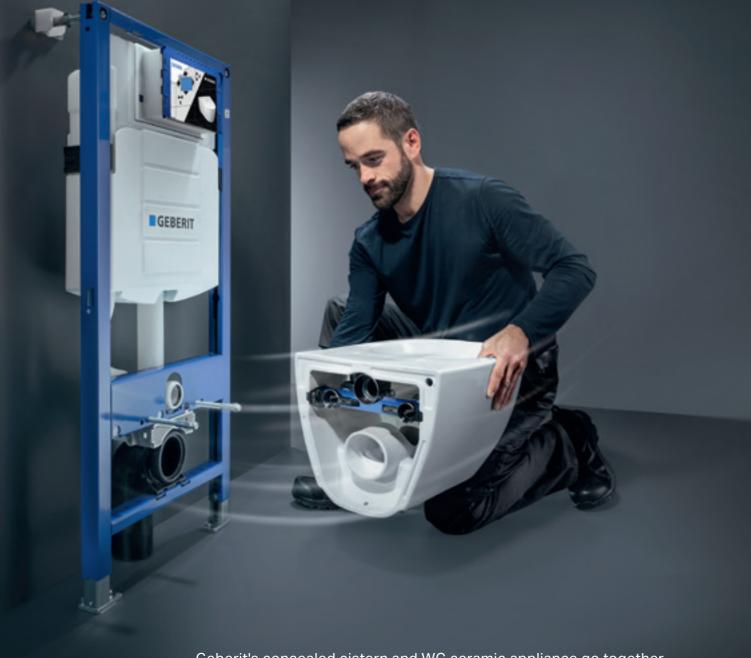

## PROFESSIONALS INSTALL GEBERIT

Geberit's concealed cistern and WC ceramic appliance go together optimally.

- Innovative installation techniques and easy maintenance mean that complete installation is 40 percent faster than with conventional cisterns and ceramic appliances
- By optimising flush geometry and hydraulics, flush performance is up to 10 times better than the standard requirement.