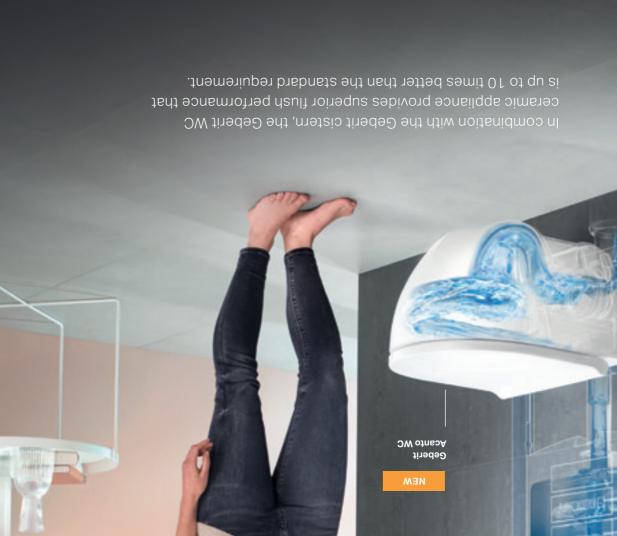

## PROFESSIONALS INSTALL GEBERIT

Geberit's concealed cistern and WC ceramic appliance go together optimally.

- Innovative installation techniques and easy maintenance mean that complete installation is 40 percent faster than with conventional cisterns and ceramic appliances
- By optimising flush geometry and hydraulics, flush performance is up to 10 times better than the standard requirement.

### **PERFORMANCE UP TO 10 TIMES BETTER FLUSH**

required by standard testing (DIN EN 997-2018). Flush performance is up to 10 times better than

Required flush performance according to

TURBOFLUSH BETTER FLUSH PERFORMANCE WITH GEBERIT

and is particularly quiet. times better than the specifications of international standards complete surface flush. Flushing-out performance is up to 10 As it flows out, the water is controlled precisely, enabling a through the rimless ceramic appliance in a powerful vortex. best possible flushing of the toilet. This guides the flush water designed to convert the energy of the cistern to allow the The inner geometry of the Geberit WC ceramic appliance is circuit from the cistern to the WC and into the discharge pipe. Geberit develops WC systems that optimise the entire water