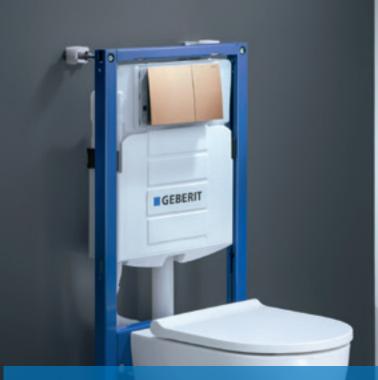

## PROFESSIONALS INSTALL GEBERIT

Geberit's concealed cistern and WC ceramic appliance go together optimally.

- Innovative installation techniques and easy maintenance mean that complete installation is 40 percent faster than with conventional cisterns and ceramic appliances
- By optimising flush geometry and hydraulics, flush performance is up to 10 times better than the standard requirement.

Acanto WC

Warranty conditions can be found at www.geberit.xy/registration