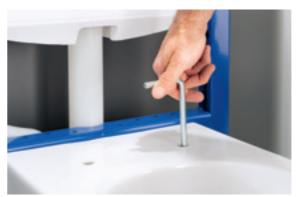

#### WC SEAT INSTALLED IN A HEARTBEAT

The WC seat is conveniently aligned and fixed from above without a template. In addition, the toggle plug for easy WC seat installation has been further developed to make removing it easy, too. It can be taken out completely without parts falling into the ceramic appliance. This makes installation even easier.