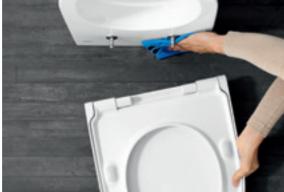

#### WC SEAT INSTALLED IN A HEARTBEAT

The WC seat is conveniently aligned and fixed from above without a template. In addition, the toggle plug for easy WC seat installation has been further developed to make removing it easy, too. It can be taken out completely without parts falling into the ceramic appliance. This makes installation even easier.