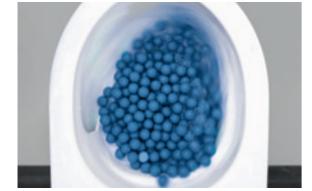

### **PERFORMANCE UP TO 10 TIMES BETTER FLUSH**

required by standard testing (DIN EN 997-2018). Flush performance is up to 10 times better than

Required flush performance according to

TURBOFLUSH BETTER FLUSH PERFORMANCE WITH GEBERIT

and is particularly quiet. times better than the specifications of international standards complete surface flush. Flushing-out performance is up to 10 As it flows out, the water is controlled precisely, enabling a through the rimless ceramic appliance in a powerful vortex. best possible flushing of the toilet. This guides the flush water designed to convert the energy of the cistern to allow the The inner geometry of the Geberit WC ceramic appliance is circuit from the cistern to the WC and into the discharge pipe. Geberit develops WC systems that optimise the entire water

www.geberit.xy/wc-system See for yourself at

10 times better than the standard Oeberit WC with TurboFlush: up to

the DIN EN 997:2018 standard

Flush- and spray-proof rimless Geberit WC ceramic EASY-TO-CLEAN SURFACES