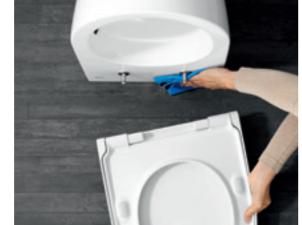

#### WC SEAT INSTALLED IN A HEARTBEAT

The WC seat is conveniently aligned and fixed from above without a template. In addition, the toggle plug for easy WC seat installation has been further developed to make removing it easy, too. It can be taken out completely without parts falling into the ceramic appliance. This makes installation even easier.