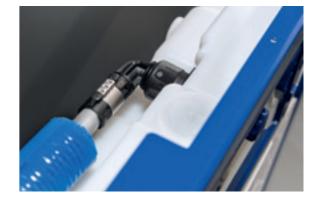

#### GEBERIT MASTERFIX

The Geberit MasterFix adapter makes installation tool-free and simple. In addition, overwind protection according to the tank cover principle ensures a reliable connection between the supply system and the concealed cistern.

The new type 212 flush valve is even easier to install and replace than the previous models, thanks to its slim and compact design.

#### TYPE EFF3 (EASY FAST FIX) FASTENING

Type EFF3 fastening technology makes installing Geberit WC ceramic appliances simple, fast and almost tool-free.